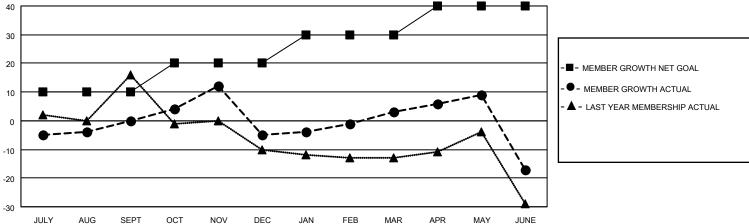

## District 5 SE

| Clubs RESULTS FOR 2022-2023 |   |   |   | Members RESULTS FOR 2022-2023 |    |    |    |
|-----------------------------|---|---|---|-------------------------------|----|----|----|
|                             |   |   |   |                               |    |    |    |
| JULY/AUG/SEPT               | 0 | 0 | 0 | JULY/AUG/SEPT                 | 10 | 15 | 14 |
| OCT/NOV/DEC                 | 0 | 0 | 0 | OCT/NOV/DEC                   | 10 | 18 | 23 |
| JAN/FEB/MAR                 | 1 | 0 | 0 | JAN/FEB/MAR                   | 10 | 21 | 13 |
| APR/MAY/JUNE                | 0 | 0 | 0 | APR/MAY/JUNE                  | 10 | 18 | 37 |